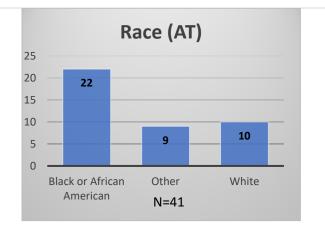

## Daily Data Dashboard – February 17, 2023 Demographics for JTDC Population Friday Morning Midnight Count

Total # of probation Involved youth<sup>1</sup>: 1,096

 <sup>&</sup>lt;sup>1</sup> Probation Active: Any youth who is pending sentencing with an active social history, has been formally placed on probation or supervision with Cook County Juvenile Probation on the date of the report.
\*Age, Gender and Race for Criminal Court population (N=1) is not represented in this report.
Data sources: cFive Supervisor – Probation Population and RMIS – JTDC Population