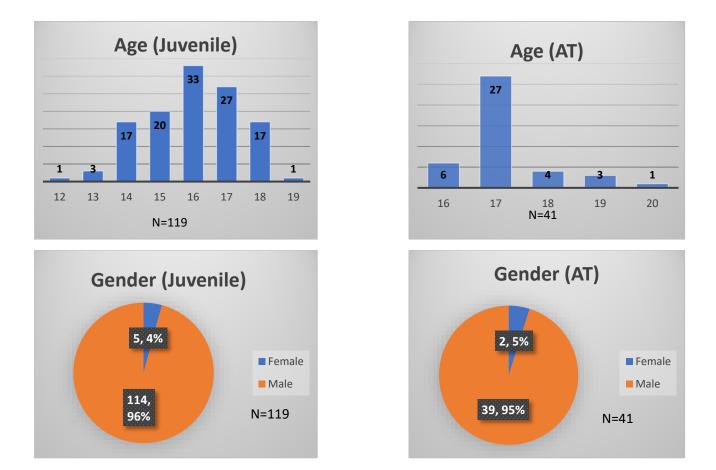

## Daily Data Dashboard – February 17, 2023 Demographics for JTDC Population Friday Morning Midnight Count

Total # of probation Involved youth<sup>1</sup>: 1,096

 <sup>&</sup>lt;sup>1</sup> Probation Active: Any youth who is pending sentencing with an active social history, has been formally placed on probation or supervision with Cook County Juvenile Probation on the date of the report.
\*Age, Gender and Race for Criminal Court population (N=1) is not represented in this report.
Data sources: cFive Supervisor – Probation Population and RMIS – JTDC Population