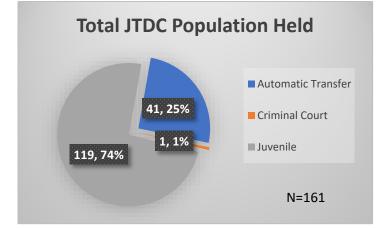

## Daily Data Dashboard – February 17, 2023 Demographics for JTDC Population Friday Morning Midnight Count

Total # of probation Involved youth<sup>1</sup>: 1,096

 <sup>&</sup>lt;sup>1</sup> Probation Active: Any youth who is pending sentencing with an active social history, has been formally placed on probation or supervision with Cook County Juvenile Probation on the date of the report.
\*Age, Gender and Race for Criminal Court population (N=1) is not represented in this report.
Data sources: cFive Supervisor – Probation Population and RMIS – JTDC Population