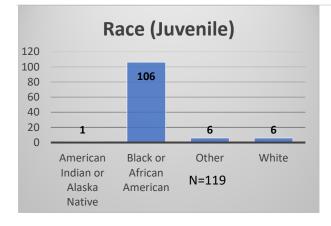

## Daily Data Dashboard – February 17, 2023 Demographics for JTDC Population Friday Morning Midnight Count

Total # of probation Involved youth<sup>1</sup>: 1,096

 <sup>&</sup>lt;sup>1</sup> Probation Active: Any youth who is pending sentencing with an active social history, has been formally placed on probation or supervision with Cook County Juvenile Probation on the date of the report.
\*Age, Gender and Race for Criminal Court population (N=1) is not represented in this report.
Data sources: cFive Supervisor – Probation Population and RMIS – JTDC Population